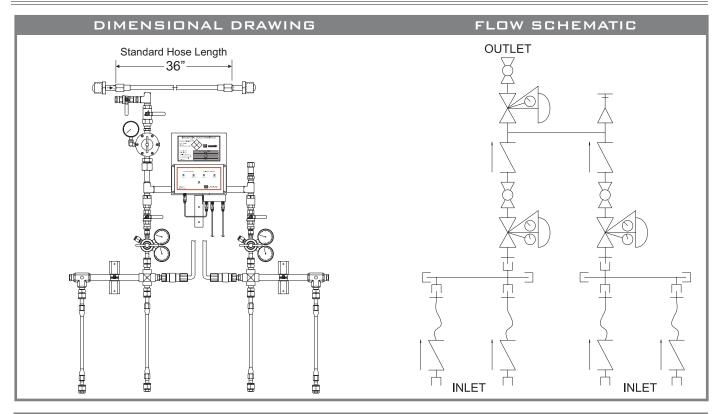

# INDUSTRIAL DUPLEX MANIFOLDS DM3000 SERIES TECHNICAL SPECIFICATIONS



#### STANDARD SPECIFICATIONS AND MATERIALS OF CONSTRUCTION

### Model

# **DM3000 Series Brass construction**

# **Brass Fittings and Pipe Materials**

UNS C36000 UNS C37700

### Flexible Hose

CGA Connections: Brass Nylon hose; Thermoplastic

#### **Ball Valve Materials**

Ball: Brass Chrome Plated Seat: Teflon PTFE

Body: Brass

# Internal Check valves

Body: Brass Seat: Viton™ (EPDM for CO₂ and N₂O Spring: 302 Stainless Steel

Line Check valves

Body: Brass Seat: EPDM

#### Intermediate Relief Valve

Body: Brass Seat: Viton™ (EPDM for CO₂ and N₂O) REGO set at 400 psi

#### **Primary Regulator**

Body: Brass Seat: PCTFE

#### Secondary Regulator

Body: Brass Seat and 0-Rings: Viton™ (EPDM for CO<sub>2</sub> and N<sub>2</sub>O Diaphragm)

#### **Inlet Pressure gauges**

Body: Brass Bour