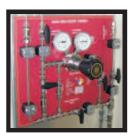

#### DESCRIPTION

The DP3000 Gas Delivery Panels are designed to provide precise and safe delivery of gases (corrosive, toxic, flammable or inert). These panels are ideal for applications requiring high purity levels. Each panel can be mounted as a stand alone configuration or in a gas cabinet.

#### STANDARD FEATURES

- Rust-free aluminum mounting panel with pre-drilled mounting holes
- Each gas labeled with the appropriate NFPA hasard diamond, CAS registry number, UN and DOT classifications
- □ **Convenient name plate** with operating information such as maximum inlet pressure, outlet pressure range and safety relief valve set pressure
- Panels completely assembled and tested prior to shipment
- Customable panel to meet your application needs and budget
- Each valve, gauge, check valve and pressure relief valve is identified on a extremely resistant Lexan sticker