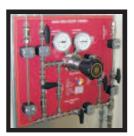

#### DESCRIPTION

The DP3000 Gas Delivery Panels are designed to provide precise and safe delivery of gases (corrosive, toxic, flammable or inert). These panels are ideal for applications requiring high purity levels. Each panel can be mounted as a stand alone configuration or in a gas cabinet.

#### STANDARD FEATURES

- Rust-free aluminum mounting panel with pre-drilled mounting holes
- Each gas labeled with the appropriate NFPA hasard diamond, CAS registry number, UN and DOT classifications
- □ **Convenient name plate** with operating information such as maximum inlet pressure, outlet pressure range and safety relief valve set pressure
- Panels completely assembled and tested prior to shipment
- Customable panel to meet your application needs and budget
- Each valve, gauge, check valve and pressure relief valve is identified on a extremely resistant Lexan sticker