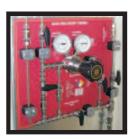

#### DESCRIPTION

The DP3000 Gas Delivery Panels are designed to provide precise and safe delivery of gases (corrosive, toxic, flammable or inert). These panels are ideal for applications requiring high purity levels. Each panel can be mounted as a stand alone configuration or in a gas cabinet.

#### STANDARD FEATURES

- Rust-free aluminum mounting panel with pre-drilled mounting holes
- Each gas labeled with the appropriate NFPA hasard diamond, CAS registry number, UN and DOT classifications
- □ **Convenient name plate** with operating information such as maximum inlet pressure, outlet pressure range and safety relief valve set pressure
- Panels completely assembled and tested prior to shipment
- Customable panel to meet your application needs and budget
- Each valve, gauge, check valve and pressure relief valve is identified on a extremely resistant Lexan sticker