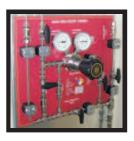

#### DESCRIPTION

The DP3000 Gas Delivery Panels are designed to provide precise and safe delivery of gases (corrosive, toxic, flammable or inert). These panels are ideal for applications requiring high purity levels. Each panel can be mounted as a stand alone configuration or in a gas cabinet.

#### STANDARD FEATURES

- Rust-free aluminum mounting panel with pre-drilled mounting holes
- Each gas labeled with the appropriate NFPA hasard diamond, CAS registry number, UN and DOT classifications
- □ **Convenient name plate** with operating information such as maximum inlet pressure, outlet pressure range and safety relief valve set pressure
- Panels completely assembled and tested prior to shipment
- Customable panel to meet your application needs and budget
- Each valve, gauge, check valve and pressure relief valve is identified on a extremely resistant Lexan sticker