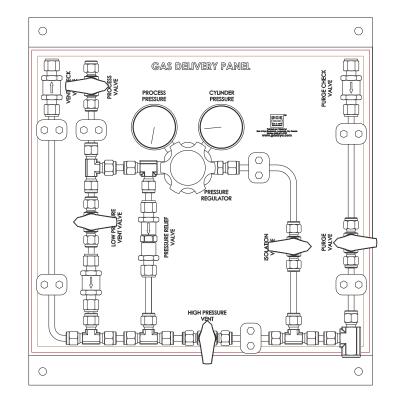

### GAS DELIVERY PANEL FOR HIGH PURITY GASES DP3000 SERIES TECHNICAL SPECIFICATIONS

Page: 3/3