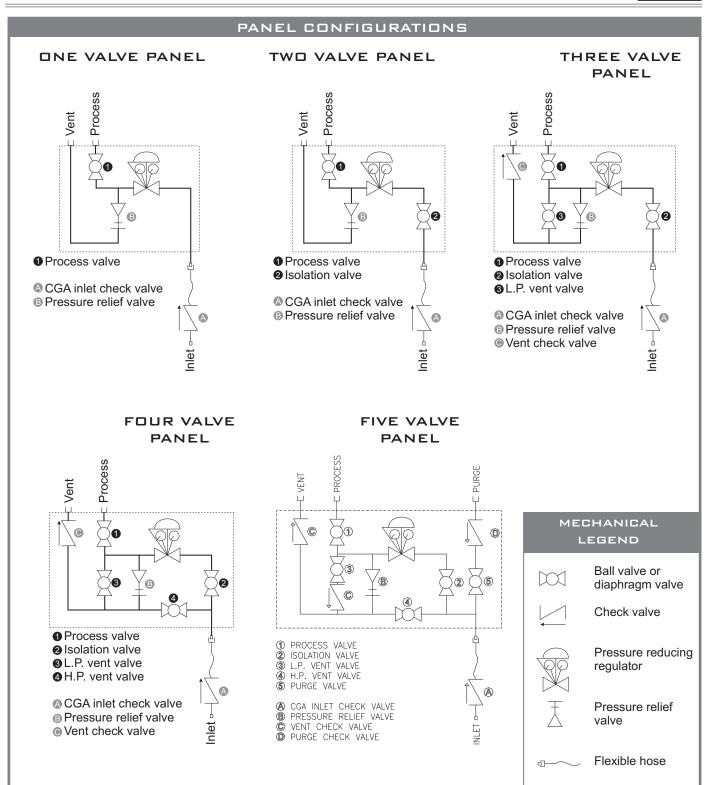

You can select from a wide range of panel configurations, pressure reducing regulators, valves and materials to perfectly meet your application needs.

#### HOW TO ORDER - PART NUMBER MATRIX

| DP3000 -                                                                                                                                           |                                                                            |                                                                                                                                   |                                                                                                                                              | -                                                                                                                                                                                                                                                                                      | -                                                                                                           |
|----------------------------------------------------------------------------------------------------------------------------------------------------|----------------------------------------------------------------------------|-----------------------------------------------------------------------------------------------------------------------------------|----------------------------------------------------------------------------------------------------------------------------------------------|----------------------------------------------------------------------------------------------------------------------------------------------------------------------------------------------------------------------------------------------------------------------------------------|-------------------------------------------------------------------------------------------------------------|
| Series                                                                                                                                             | Fluid                                                                      | Outlet Pressure                                                                                                                   | Regulator                                                                                                                                    | Flexible Hoses                                                                                                                                                                                                                                                                         | Configuration                                                                                               |
| (inlet pressure)<br>Standard Series<br>□ DP3000 = 3000 psi<br>○ Dptional Series<br>□ DP300 = 300 psi<br>□ DP1000 = 1000 psi<br>□ Dp5000 = 5000 psi | Most Specilaty<br>Gases Can Be<br>Specified Including<br>Acetylene And LPG | Standard Ranges<br>(in psig)<br>0.15 = 15<br>0.50 = 50<br>0.125 = 125<br>1.250 = 250<br>2.0-500 = 500<br>Other: Please<br>Specify | □ Brass / Single-Stage = B1<br>□ Brass / Two-Stage = B2<br>□ SS / Single-Stage = S1<br>□ SS / Two-Stage = S2<br>Brass regulators are mounted | Steel Fittings       I Two valve panel         I Teflon innercore,       = TH         SS braid, Brass Fittings       I Three valve panel         Stainless Steel Innercore,= SH       Five valve panel         Overbraid & Fittings       Standard valve type is valve. Add the suffix | <ul> <li>Two valve panel = V2</li> <li>Three valve panel = V3</li> <li>Four valve panel = V4</li> </ul>     |
|                                                                                                                                                    |                                                                            |                                                                                                                                   | with copper tubing and brass<br>fittings                                                                                                     |                                                                                                                                                                                                                                                                                        | Standard valve type is ball<br>valve. Add the suffix D<br>your valve configuration for<br>diaphragm valves. |
|                                                                                                                                                    |                                                                            |                                                                                                                                   | Stainless steel regulators are<br>mounted with stainless steel<br>fittings and tubing                                                        |                                                                                                                                                                                                                                                                                        |                                                                                                             |