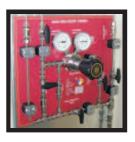

#### DESCRIPTION

The DP3000 Gas Delivery Panels are designed to provide precise and safe delivery of gases (corrosive, toxic, flammable or inert). These panels are ideal for applications requiring high purity levels. Each panel can be mounted as a stand alone configuration or in a gas cabinet.

#### STANDARD FEATURES

- Rust-free aluminum mounting panel with pre-drilled mounting holes
- Each gas labeled with the appropriate NFPA hasard diamond, CAS registry number, UN and DOT classifications
- □ **Convenient name plate** with operating information such as maximum inlet pressure, outlet pressure range and safety relief valve set pressure
- Panels completely assembled and tested prior to shipment
- Customable panel to meet your application needs and budget
- Each valve, gauge, check valve and pressure relief valve is identified on a extremely resistant Lexan sticker