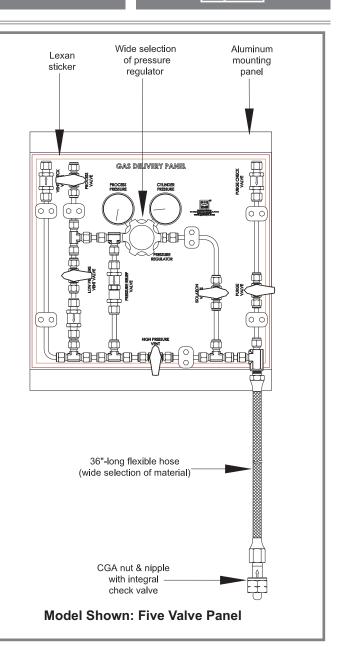

#### DESCRIPTION

The DP3000 Gas Delivery Panels are designed to provide precise and safe delivery of gases (corrosive, toxic, flammable or inert). These panels are ideal for applications requiring high purity levels. Each panel can be mounted as a stand alone configuration or in a gas cabinet.

You can select from a wide range of panel configurations, pressure reducing regulators, valves and materials to perfectly meet your application needs.

#### STANDARD FEATURES

- Rust-free aluminum mounting panel with pre-drilled mounting holes
- Each gas labeled with the appropriate NFPA hasard diamond, CAS registry number, UN and DOT classifications
- □ **Convenient name plate** with operating information such as maximum inlet pressure, outlet pressure range and safety relief valve set pressure
- Panels completely assembled and tested prior to shipment
- Customable panel to meet your application needs and budget
- Each valve, gauge, check valve and pressure relief valve is identified on a extremely resistant Lexan sticker