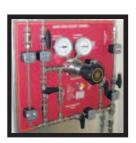

#### DESCRIPTION

The DP3000 Gas Delivery Panels are designed to provide precise and safe delivery of gases (corrosive, toxic, flammable or inert). These panels are ideal for applications requiring high purity levels. Each panel can be mounted as a stand alone configuration or in a gas cabinet.

#### STANDARD FEATURES

- Rust-free aluminum mounting panel with pre-drilled mounting holes
- Each gas labeled with the appropriate NFPA hasard diamond, CAS registry number, UN and DOT classifications
- □ **Convenient name plate** with operating information such as maximum inlet pressure, outlet pressure range and safety relief valve set pressure
- Panels completely assembled and tested prior to shipment
- Customable panel to meet your application needs and budget
- Each valve, gauge, check valve and pressure relief valve is identified on a extremely resistant Lexan sticker