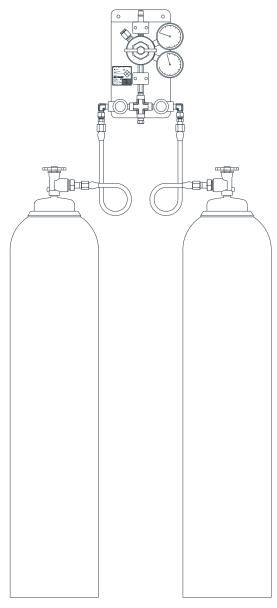

#### DESCRIPTION

The IMC3000 Series Industrial Manual Changeover Stations allow manual switching between a primary cylinder and a reserve cylinder. By closing the depleted cylinders isolation valve and opening the reserve (full) isolation valve, you perform cylinder changeouts without gas supply interruption. The check valves in the flexible hoses prevent back flow from the full to the empty cylinder. The optional remote alarm will provide an audible and visual warning when a cylinder is near depletion.

#### STANDARD FEATURES

- ☐ **Wide selection of regulators and hoses -** Customized equipment to suit any application
- ☐ **Mounting panel -** Professional look, easy Installation
- □ Integral check valve on the flexible hoses Prevents gas from cascading to the empty cylinder during cylinder changeouts
- ☐ Isolation valve on each inlet