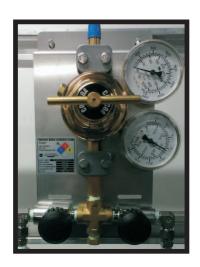

#### DESCRIPTION

The IMC3000 Series Industrial Manual Changeover Stations allow manual switching between a primary cylinder and a reserve cylinder. By closing the depleted cylinders isolation valve and opening the reserve (full) isolation valve, you perform cylinder changeouts without gas supply interruption. The check valves in the flexible hoses prevent back flow from the full to the empty cylinder. The optional remote alarm will provide an audible and visual warning when a cylinder is near depletion.

#### STANDARD FEATURES

- ☐ **Wide selection of regulators and hoses -** Customized equipment to suit any application
- ☐ **Mounting panel -** Professional look, easy Installation
- □ Integral check valve on the flexible hoses Prevents gas from cascading to the empty cylinder during cylinder changeouts
- ☐ Isolation valve on each inlet