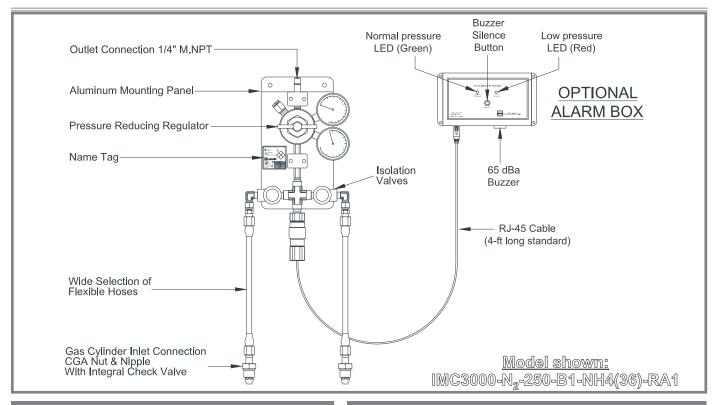

#### DESCRIPTION

The IMC3000 Series Industrial Manual Changeover Stations allow manual switching between a primary cylinder and a reserve cylinder. By closing the depleted cylinders isolation valve and opening the reserve (full) isolation valve, you perform cylinder changeouts without gas supply interruption. The check valves in the flexible hoses prevent back flow from the full to the empty cylinder. The optional remote alarm will provide an audible and visual warning when a cylinder is near depletion.

#### **Optional alarm**

The optional remote alarm indicates the pressure status of each cylinder bank (green LED for normal pressure and red LED for low pressure). The red LEDs along with a built-in buzzer indicate when the cylinder bank is depleted and needs to be changed.

#### STANDARD FEATURES

- ☐ **Wide selection of regulators and hoses -** Customized equipment to suit any application
- ☐ **Mounting panel -** Professional look, easy Installation
- □ Integral check valve on the flexible hoses Prevents gas from cascading to the empty cylinder during cylinder changeouts
- ☐ Isolation valve on each inlet