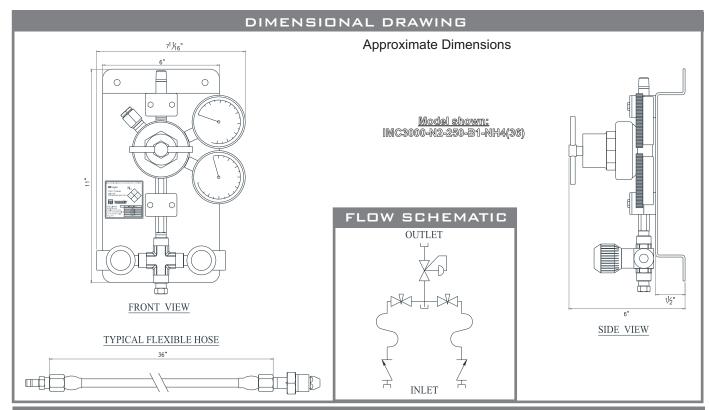

### Model IMC3000 Series Brass construction

| Maximum inlet pressure         | 3000 psig                |  |
|--------------------------------|--------------------------|--|
| Outlet pressure range          | See part number matrix   |  |
| Inlet connection fitting       | Gas related brass        |  |
|                                | CGA nut & nipple         |  |
| Gas service outlet connection  | 1/4" M.NPT               |  |
| Operating temperature          | -40°F to 140°F           |  |
| Pressure gauge dial & material | 2-1/2"-dial, brass       |  |
| Fitting size & material        | 1/4" NPS, brass          |  |
| Pressure regulator             |                          |  |
| Body                           | Forged Brass Body        |  |
| Filter                         | 25-micron Bronze Capsule |  |
| Seats                          | PTFE .                   |  |
| Vent & isolation valves        |                          |  |
| Body                           | Forged Brass Body        |  |
| Seats                          | Teflon PTFE              |  |
| Stem                           | Stainless Steel          |  |
|                                |                          |  |